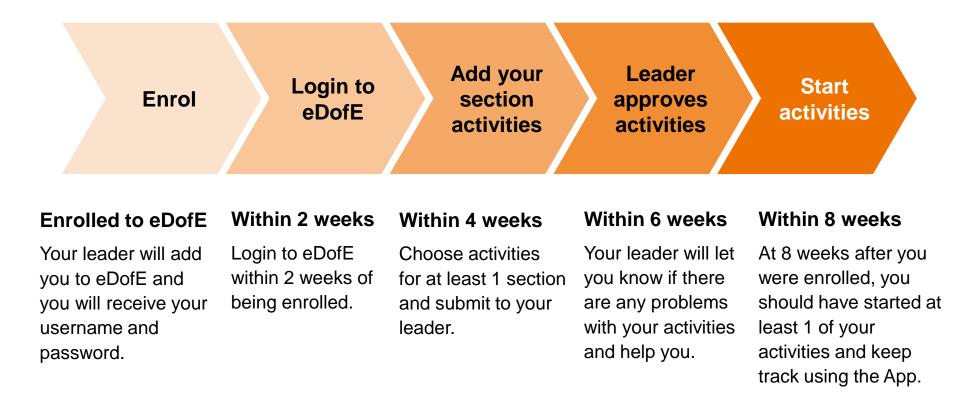

# eDofE login timeline

#### The importance of keeping track

Keeping track helps to make sure that you complete all of your sections and receive your certificate and badge. You should login and get started within 8 weeks, if not sooner!