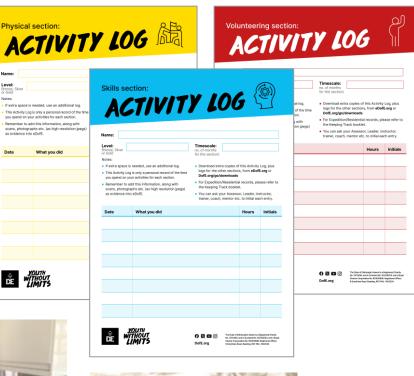

# **Supporting evidence**

#### Additional evidence can be collected and added to eDofE to support the Assessor's Report.

- Weekly written entry of what was achieved that week
- Activity Logs
- Certificates
- Medals
- Photos
- Screenshots from activity trackers

# Resources

- How to use the DofE App YouTube video
- Digital copies of the Welcome Pack
- <u>Assessor report portal</u>
- Activity ideas for each section of the Award
- <u>Section guidance</u>
- <u>Activity logs</u>
- <u>DofE programme planners</u>
- Guidance on changing activities
- <u>DofE resources</u>
- <u>DofE Opportunity Finder</u>
- <u>eDofE app</u>
- <u>eDofE information</u>
- <u>eDofE help</u>