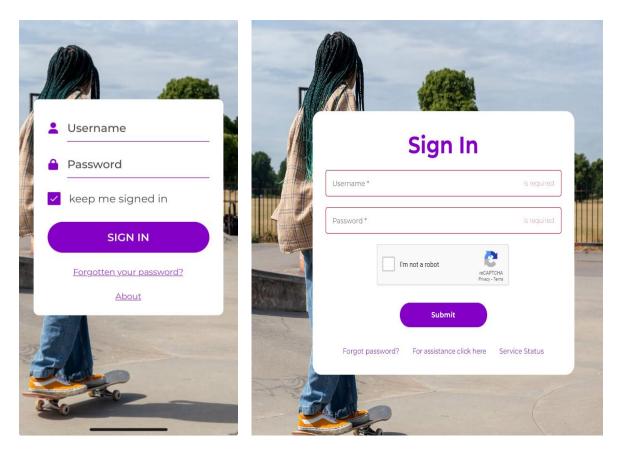

# Login to your account

# Use <u>The DofE App link</u> to access our easy to use app or go to <u>www.edofe.org</u>

## Login to your account

#### 1. Go to

eDofE.org or the DofE App

#### 2. Sign-in

Username = ForenameSurname(No.) Password = date of birth (DDMMYYYY) e.g. 1st January 2010 = 01012010

Your DofE Leader will confirm your login details. These may have been emailed to you if your leader added your email address to eDofE when you were enrolled.