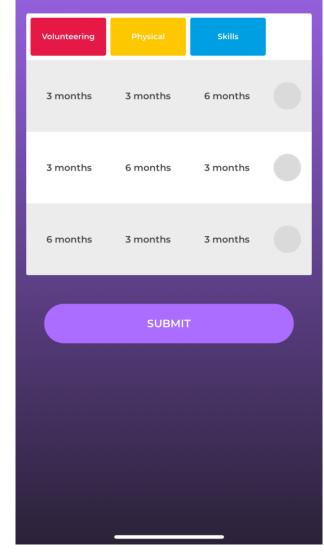

# Timescales

## **Choose your timescales**

You'll need to set your timescales before you can start adding your activity details.

You can change your mind about timescales at a later date.

My dashboard BRONZE

#### **Choose your timescales**

Select how you spend your time