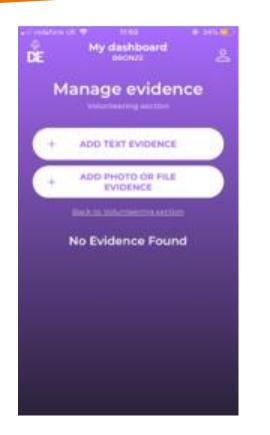

# eDofE evidence

#### Select your section, scroll down and click 'Manage Evidence'

You can view any evidence that you've previously uploaded.

You can add text, photo or file evidence.

Adding photo/file evidence:

Select 'Add photo or file evidence'

# **DofE App evidence**

Select "**Manage evidence**" dependent on type of evidence Upload your evidence and Save and Submit to your leader for approval.

My dashboard

the second state

Photo or file

evidence