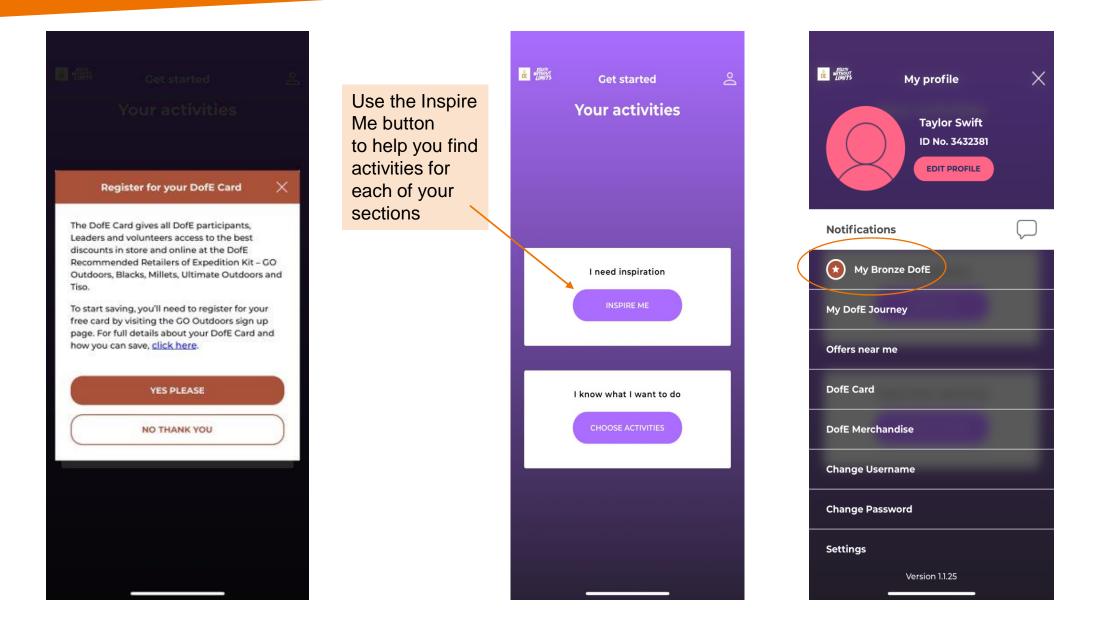

kes to you personally. We ask you how you feel about your confidence, abilities, and your future at the start, middle and end of your DofE programme so that we can see how these things have changed. It also gives you the change to reflect on how you felt throughout your DofE journey and the impact it has had on you.

This information is only used for statistical purposes and your individual responses will not be shared with anyone else. However, if the two most negative responses are entered for all four wellbeing questions, your centre will be notified so they can follow up any concerns.

#### \* How satisfied are you with your life nowadays?

On a scale where 0 = 'not at all' and 10 = 'completely'

# Image: state of the state

# You'll see these screens if you're using the eDofE app...



## **Assessor's Reports**

Each section needs a report completed by an adult assessor. This can be submitted through the <u>Assessor's Portal</u> or on the cards that you will receive with your Welcome Pack.

#### **Participants should complete:**

- Name; ID number; Award Level
- Description of Activity
- Start and end Date
- Timeframe chosen for section
- Goals

# Assessor should complete the remainder IN FULL.

| <sup>∞</sup><br>DE                                                     | Detach and hand this to your Assessor<br>at the START of your DEF activity.<br>Assessor cannot be elisted to a Di-<br>photometry of the sense of the sense of the sense<br>to channel of the sense many appears<br>VOLUNTEERING                   |
|------------------------------------------------------------