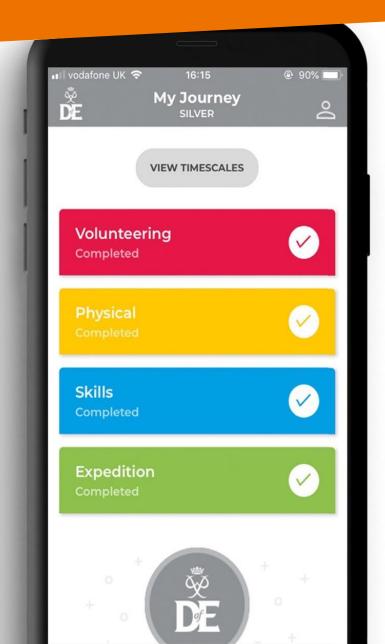

# eDofE login timeline

#### The importance of keeping track

Keeping track helps to make sure that you complete all of your sections and receive your certificate and badge. You should login and get started within 8 weeks, if not sooner!

# You'll see these screens if you're using the eDofE app...