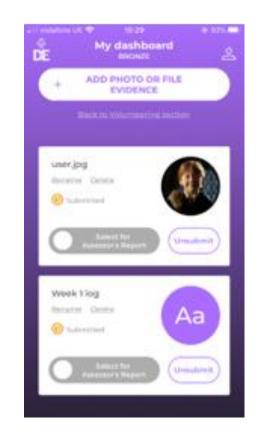

#### Select your section, scroll down and click 'Manage Evidence'

You can view any evidence that you've previously uploaded.

You can add text, photo or file evidence.

Adding photo/file evidence:

Select 'Add photo or file evidence'

Click '**Upload**' and you'll have the option to attach a document or choose a photo from your files.

| М                                                  | anage evidence                                        |
|----------------------------------------------------|-------------------------------------------------------|
|                                                    | Physical section                                      |
| <u>(40</u>                                         | ADD TEXT EVIDENCE +                                   |
|                                                    | ADD PHOTO OR FILE EVIDENCE +                          |
|                                                    |                                                       |
| ID: 1304504<br>Enrolled: 04/01/2018<br>John Test 😰 | No Evidence Found                                     |
| Notifications                                      |                                                       |
| Offers near me                                     |                                                       |
| My Bronze DofE                                     |                                                       |
| My Gold DafE                                       | Photo or file evidence                                |
| Cold Award Presentations                           | Back to manage evidence                               |
| LifeZone                                           |                                                       |
| Resources                                          |                                                       |
| Keep safe                                          |                                                       |
| DofE Card                                          | 10:1304304<br>Exected: 04/01/2019 * Upload evidence   |
| Help ()                                            | John Test (2                                          |
| Contacts 2                                         | Notifications                                         |
|                                                    | Offers near me                                        |
|                                                    | My Bronze DofE                                        |
|                                                    | My Cold Dafe  Cold Award Presentations * My Leader is |
|                                                    | LifeZone Select Leader                                |
|                                                    | Resources                                             |
|                                                    | Keep safe CANCEL SAVE AND SUBMIT                      |
|                                                    | DofE Card                                             |
|                                                    | Heip O<br>Contacts E                                  |
|                                                    |                                                       |

# **DofE App evidence**

Select "**Manage evidence**" dependent on type of evidence Upload your evidence and Save and Submit to your leader for approval.

My dashboard

the second state

Photo or file

evidence